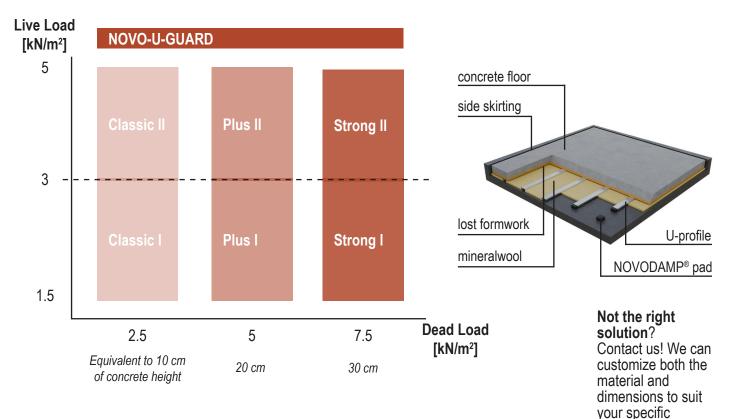

## NOVO-U-Guard: The NOVODAMP® Floating Floor Turn-Key Solution

The steel U-profiles are pre-equipped with the required pads tailored to the specified load requirements, allowing you to effortlessly position the entire rail onto the floor. The standard configuration includes our NOVODAMP® material with dimensions of 100 x 100 x 50 mm. Depending on your dead load and live load requirements, one of the six available options will be an ideal fit for your application.

## Acoustical properties (design values)

requirements.